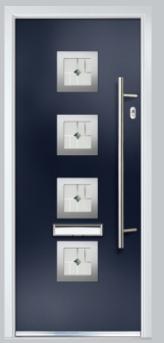

### lnox

Contemporary Collection

Door Style: Inox Barcelona
Door Colour: Royal Magenta
Decorative Glass: Quartz

Door Style: Inox Nice Door Colour: Slate Decorative Glass: Tahoe Black Door Style: Inox Nice Door Colour: Blue Decorative Glass: Roma Door Style: Inox Nice
Door Colour: Anthracite Grey
Decorative Glass: Etch Border

Boor Style: Inox Munich
Door Colour. Chartwell Green
Decorative Glass Glazed

Door Style: Inox Lyon
Door Colour. Anthracite Grey
Decorative Glass Etch Border

Decorative Glass Etch Border

Door Colour. Anthracite Grey
Decorative Glass Etch Border