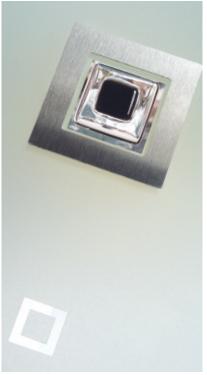

### Inox Glazing

The Inox Collection of contemporary doors combine the high-performance of a 'Links' smooth composite door, with finely grained 316 grade stainless steel glazing frames. Not only do they add a distinctive European flair, they also give a truly contemporary look and are guaranteed to keep their high shine and stunning looks for years to come.