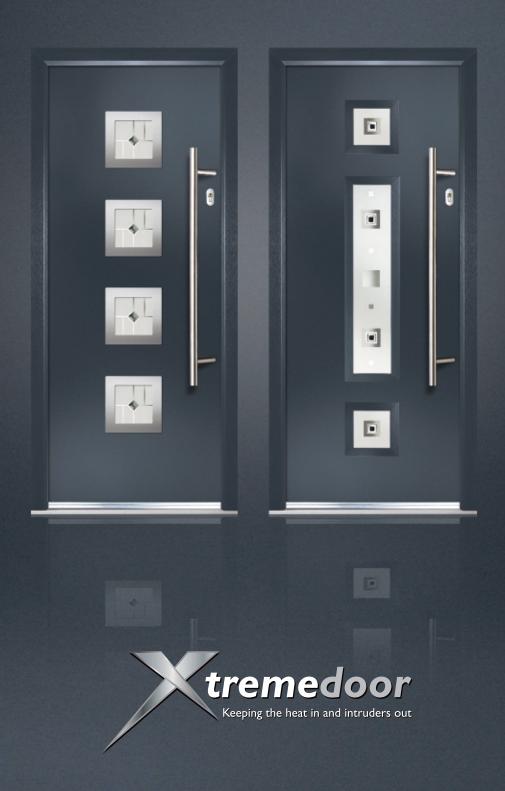

### Inox Glazing

The Inox Collection of contemporary doors combine the high-performance of a 'Links' smooth composite door, with finely grained 316 grade stainless steel glazing frames. Not only do they add a distinctive European flair, they also give a truly contemporary look and are guaranteed to keep their high shine and stunning looks for years to come.

### lnox

Contemporary Collection

Door Style: Inox Barcelona
Door Colour: Royal Magenta
Decorative Glass: Quartz

Door Style: Inox Nice Door Colour: Slate Decorative Glass: Tahoe Black Door Style: Inox Nice Door Colour: Blue Decorative Glass: Roma Door Style: Inox Nice
Door Colour: Anthracite Grey
Decorative Glass: Etch Border