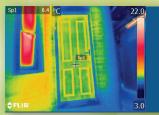

# more energy efficient

than traditional timber or solid timber core composite doors

**FACT!** 

## 19% more thermally efficient than a 48mm solid timber core composite door

#### 17% more thermally efficient

than a 44mm traditional timber panelled door

composite door.

44mm traditional timber panelled door.

The doors were tested at the University of Salford's Energy House. This is a typical Salford 1919 terraced house that has been reconstructed in a fully environmentally controllable chamber, in which climatic conditions can be maintained, varied, repeated and patterns monitored. For the test, the inside temperature of the Energy House was 25C with an exterior temperature of 5C.