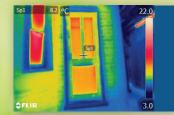

# more energy efficient

than traditional timber or solid timber core composite doors

**FACT!** 

## 19% more thermally efficient than a 48mm solid timber core composite door

#### 17% more thermally efficient

than a 44mm traditional timber panelled door

composite door.

44mm traditional timber panelled door.

The doors were tested at the University of Salford's Energy House. This is a typical Salford 1919 terraced house that has been reconstructed in a fully environmentally controllable chamber, in which climatic conditions can be maintained, varied, repeated and patterns monitored. For the test, the inside temperature of the Energy House was 25C with an exterior temperature of 5C.